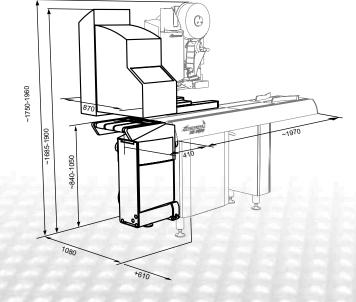

| Required Space | No additional space necessary |                          |
|----------------|-------------------------------|--------------------------|
| Compressed Air | 3 bar                         |                          |
| Package Size   | min.                          | L 100 x W 120 x H 20 mm  |
|                | max.                          | L 370 x W 280 x H 120 mm |