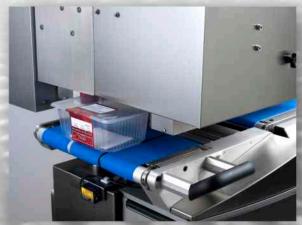

The package is guided precisely by the lateral guidings.

exis seria add
The plete as series

The label is applied automatically and precisely over the package edge and is pressed under the edge.

The C-Labeller can be integrated in existing machines of the ES 7000 series with drum printer without additional space.

The automatic label press on arm applies the labels exactly around the package edge and presses the same under the edge. Damages on the labels during the transport are herewith excluded.

Fast label change and the use of normal thermal and thermal transfer label are for this system self-evident, in contrast to other systems.