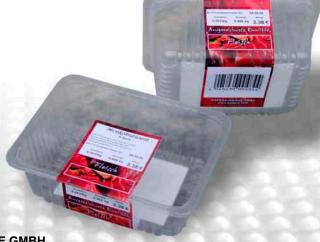

The package is guided precisely by the lateral guidings.

exis seria add
The plete as series

The label is applied automatically and precisely over the package edge and is pressed under the edge.

The C-Labeller can be integrated in existing machines of the ES 7000 series with drum printer without additional space.

The automatic label press on arm applies the labels exactly around the package edge and presses the same under the edge. Damages on the labels during the transport are herewith excluded.

Fast label change and the use of normal thermal and thermal transfer label are for this system self-evident, in contrast to other systems.