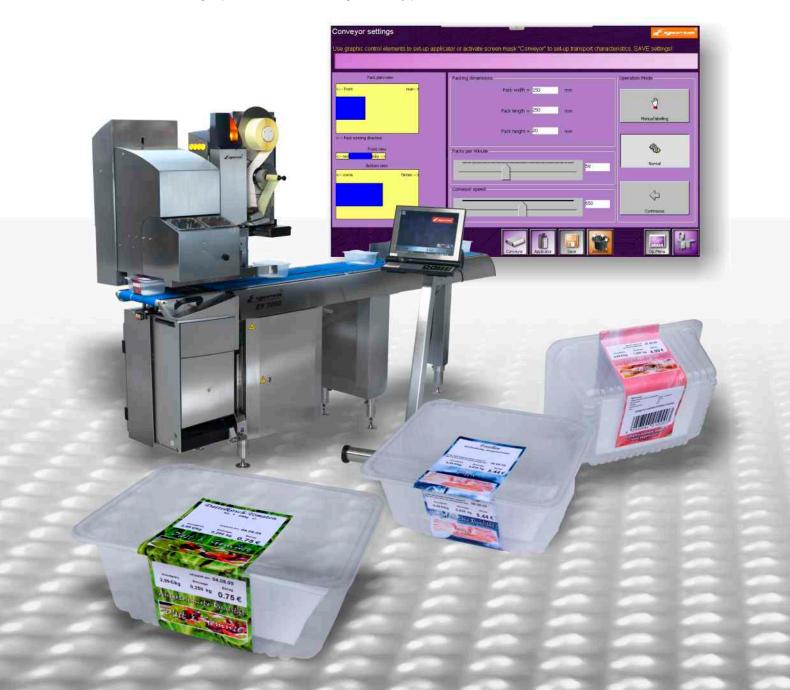

The package is guided during the complete C-Labelling process. All settings, as for all machines of the ES 7000 series, can be stored directly under the article by using the packaging program. Therefore no manual settings are necessary — even not for different package or label dimensions.

Adjustment to the package height and width motorised, controllable automatically by the packaging program/PID number. Label positioning and applying the label over the pack edge are controllable automatically by the packaging program/PID number.