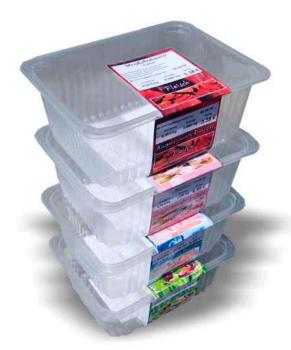

New possibilities for your product presentation: Stacked packages with a high recognisability of the label information.