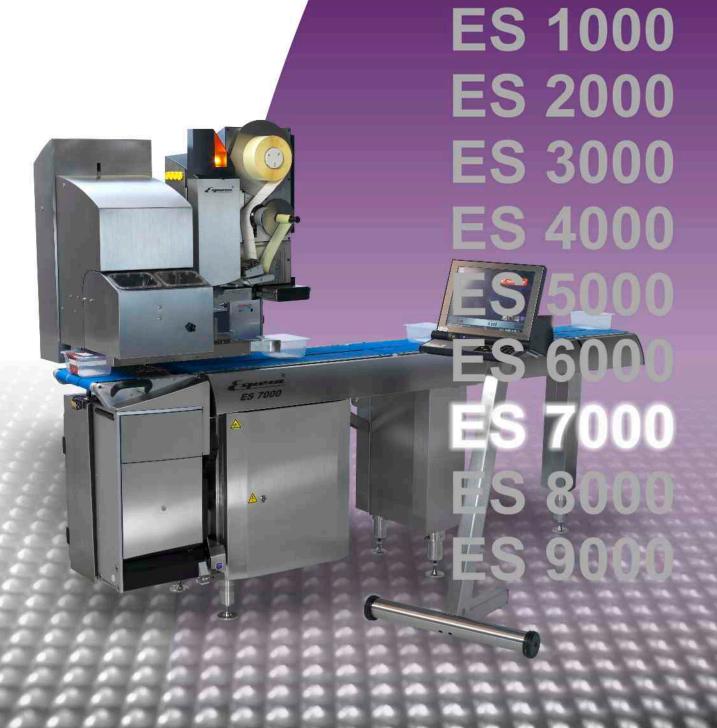

ES 7700 C-Labeller

## **C-Labeller**

## Fully automatic weigh price labelling over three sides

- · Compact and space-saving design
- Design housing manufactured mainly from stainless steel
- Product pre-selection memory (no down time for article change)
- Automatic adjustment to the package and label dimensions
- Around the edge, pressed under the edge, exactly placed labels