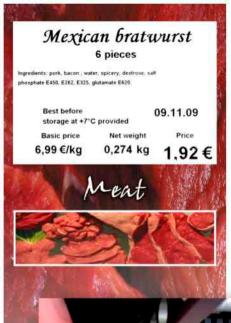

For details of the main model please refer to the according brochure. Using the C-Labeller limits the package height for the main model to 135 mm.

ESPERA's C-Labeller contributes to the value as well as to the uniqueness of your products. The big label offers a wide range for design and information and creates herewith advantages in competition.

New possibilities for your product presentation: Stacked packages with a high recognisability of the label information.