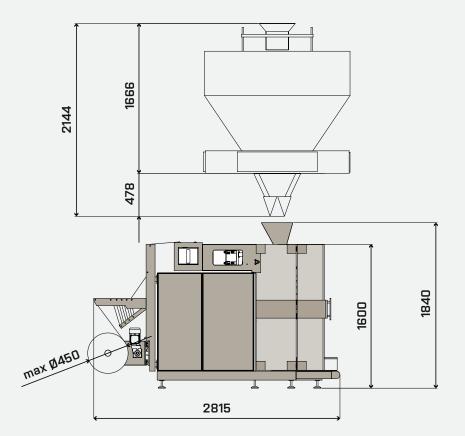

# **750 mm** machine width

## **Technical Parameters**

|                              | HSV210-SLIM        | HSV210-SLIM-TWIN      |
|------------------------------|--------------------|-----------------------|
| Operating Mode               | 3-axis continuous  | 2 x 3-axis continuous |
| Speed                        | up to 200 bags/min | up to 400 bags/min    |
| Max. dimension of cross seal | 210mm              |                       |
| Max. film width              | 440mm              |                       |
| Electricity                  | 3 x 400 V / 50 Hz  |                       |
| Air pressure                 | 0.6 MPa            |                       |

### HSV210-SLIM