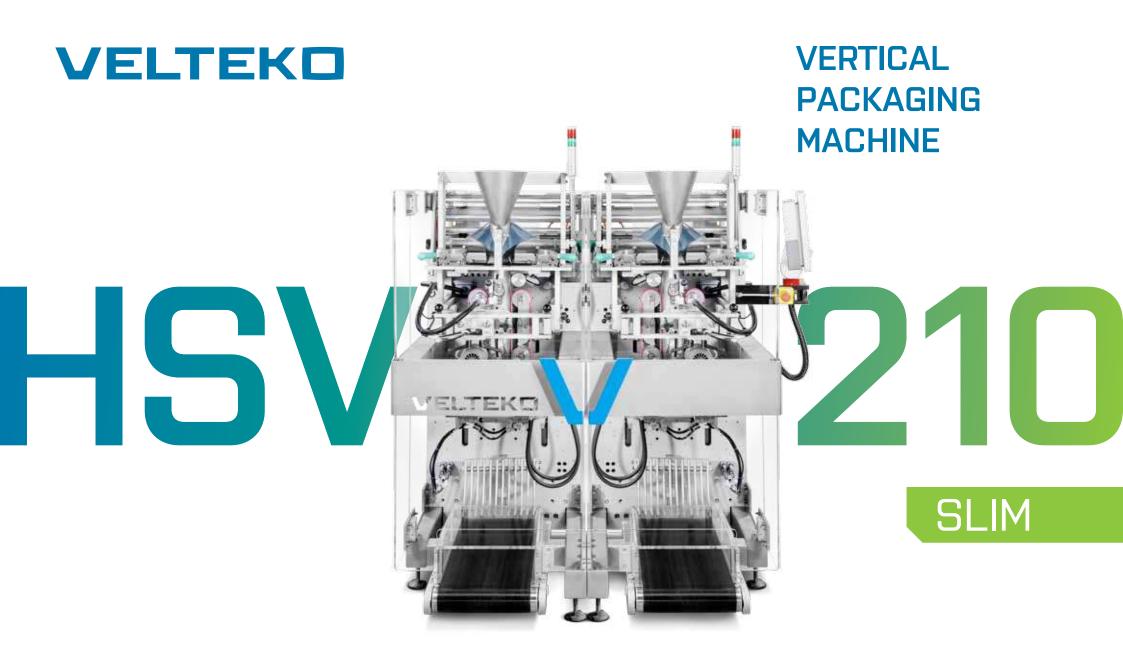

The HSV210-SLIM series of vertical packaging machines is specially designed for packaging snacks and smallpieced products into pillow bags. It delivers

## THE HIGHEST POSSIBILITY OF OPTIMIZING

all necessary conditions for creating high-quality seals at high speed.

### HSV210-SLIM