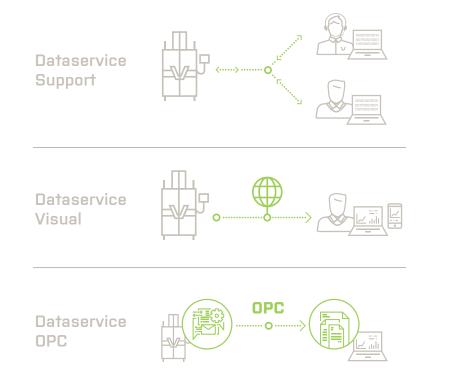

## **VELTEKO** Dataservice

### Easy to maintain

- Dataservice support.
- **O** Monitoring of service intervals, depending on the type of machine operation.
- Extensive self-diagnostics and monitoring.
- Ability to set access rights to individual controls.
- Sensors with connectors for easy replacement.
- Interactive manual and spare parts catalogue for each specific machine configuration.
- Automatic check for pneumatic leaks.
- Support from VELTEKO's Service Center.

### Human-machine interface

For intuitive setting of the machine's operational parameters.

- A powerful industrial PC with a large color touch screen.
- Customizable control via icons or buttons with text descriptions.
- Assistance in choosing operating parameters.
- **5**00 memory settings for operating parameters (programs) with export and backup.
- Possibility of automatic selection of programs by scanning a barcode.
- □ Identification of the machine operator via card or RFID chip.
- User manual, wiring diagram, etc. can be accessed on the terminal's touch screen.
- Image Manager Import, export, and delete images via the terminal and even capture images from the system's camera.
- Video Manager Upload and playback of videos.
- **Extensive help section.**
- Dataservice Visual.