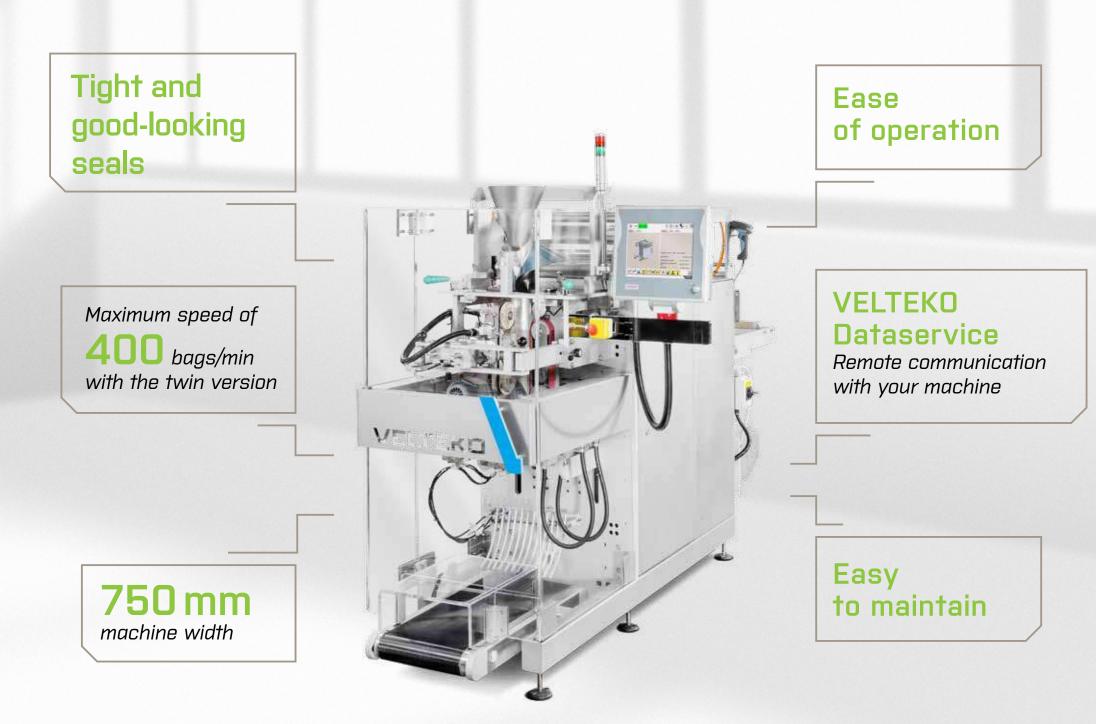

## Tight and good-looking seals

## Ease of operation

### Easy to maintain

- Dataservice support.
- **O** Monitoring of service intervals, depending on the type of machine operation.
- Extensive self-diagnostics and monitoring.
- Ability to set access rights to individual controls.
- Sensors with connectors for easy replacement.
- Interactive manual and spare parts catalogue for each specific machine configuration.
- Automatic check for pneumatic leaks.
- Support from VELTEKO's Service Center.

# **750 mm** machine width