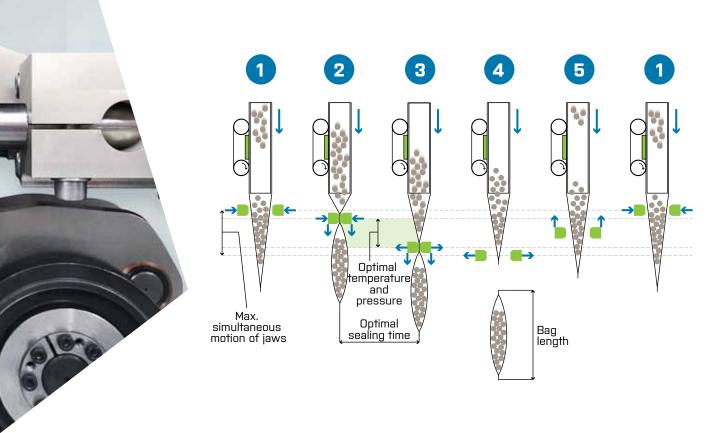

### **VELTEKO Powerseal Technology**

The special Powerseal mechanism drives the cross sealing jaws, which exert the necessary force to achieve perfect seals with a wide range of films.

### VELTEKO motion-controlled jaws

Sophisticated motion control of the simultaneous cross sealing jaws allows for maximum sealing time at high speed.