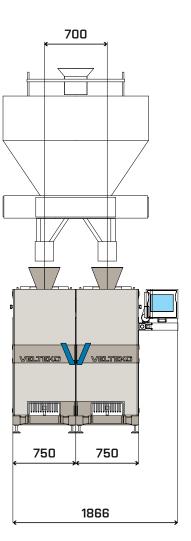

## **Technical Parameters**

|                              | HSV210-SLIM        | HSV210-SLIM-TWIN      |
|------------------------------|--------------------|-----------------------|
| Operating Mode               | 3-axis continuous  | 2 x 3-axis continuous |
| Speed                        | up to 200 bags/min | up to 400 bags/min    |
| Max. dimension of cross seal | 210mm              |                       |
| Max. film width              | 440mm              |                       |
| Electricity                  | 3 x 400 V / 50 Hz  |                       |
| Air pressure                 | 0.6 MPa            |                       |

### HSV210-SLIM-TWIN