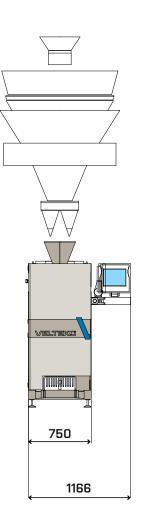

## **Technical Parameters**

|                              | HSV210-SLIM        | HSV210-SLIM-TWIN      |
|------------------------------|--------------------|-----------------------|
| Operating Mode               | 3-axis continuous  | 2 x 3-axis continuous |
| Speed                        | up to 200 bags/min | up to 400 bags/min    |
| Max. dimension of cross seal | 210mm              |                       |
| Max. film width              | 440mm              |                       |
| Electricity                  | 3 x 400 V / 50 Hz  |                       |
| Air pressure                 | 0.6 MPa            |                       |

### HSV210-SLIM