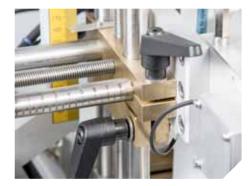

### **VELTEKO Powerseal Technology**

The special Powerseal mechanism drives the cross sealing jaws, which exert the necessary force to achieve perfect seals with a wide range of films.

### VELTEKO motion-controlled jaws

Sophisticated motion control of the simultaneous cross sealing jaws allows for maximum sealing time at high speed.