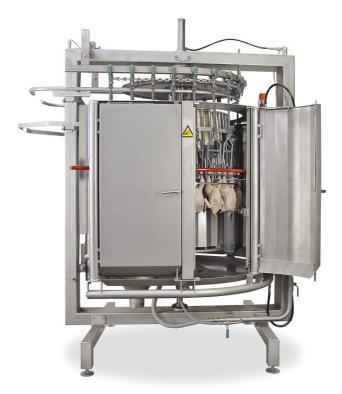

# Meyn inside/outside birdwasher ECP

## Meyn inside/outside birdwasher ECP

### Type: spinning nozzle unit

- Entire surface of the bird is washed on in- and outside.
- Chemical resistant hoses for maximum lifespan.
- Wide weight range can be processed within one machine setting.
- Sturdy construction, low maintenance cost.