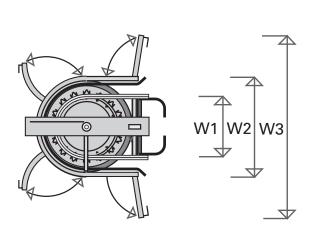

## Type: spinning nozzle unit

|             | Model             |                   | 15x8″   | 20x6"              | 20x6"              |
|-------------|-------------------|-------------------|---------|--------------------|--------------------|
|             | Capacity          | ВРН               | 9,000   | 8,500              | 13,500             |
|             | Live weight       | kg                | 2.5-5.5 | 0.5-1.7            | 1.2-4.0            |
|             | Number of units   |                   | 15      | 20                 | 20                 |
|             | Shackle pitch     | inch              | 8"      | 6"                 | 6"                 |
|             |                   |                   |         |                    |                    |
|             | Lenght (L)        | mm                | 2,180   | 2,180              | 2,180              |
|             | Width (W1)        | mm                | 970     | 970                | 970                |
|             | Width (W2)        | mm                | 1,650   | 1,650              | 1,650              |
|             | Width (W3)        | mm                | 2,850   | 2,850              | 2,850              |
|             | Height (H)        | mm                | 2,800   | 2,800              | 2,800              |
|             | Weight            | kg                | 1,250   | 1,300              | 1,300              |
|             |                   |                   |         |                    |                    |
| Main wash   | Water connection  | BSP               | 11/4"   | 1 <sup>1</sup> /4" | 1 <sup>1</sup> /4" |
|             | Water pressure    | kPa               | 900     | 900                | 900                |
|             | Water consumption | m <sup>3</sup> /h | 7       | 7                  | 7                  |
|             |                   |                   |         |                    |                    |
| Final rinse | Water connection  | BSP               | 3/8"    | 3/8"               | 3/8"               |
|             | Water pressure    | kPa               | 300     | 300                | 300                |
|             | Water consumption | m <sup>3</sup> /h | 1.1     | 1.1                | 1.1                |
| Option:     | Water pump unit   |                   |         |                    |                    |