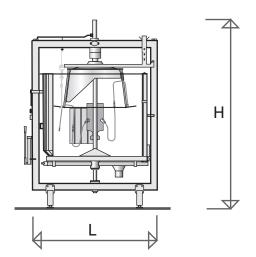

## Type: spinning nozzle unit

|             | Model             |                   | 15x8″   | 20x6"              | 20x6"              |
|-------------|-------------------|-------------------|---------|--------------------|--------------------|
|             | Capacity          | ВРН               | 9,000   | 8,500              | 13,500             |
|             | Live weight       | kg                | 2.5-5.5 | 0.5-1.7            | 1.2-4.0            |
|             | Number of units   |                   | 15      | 20                 | 20                 |
|             | Shackle pitch     | inch              | 8"      | 6"                 | 6"                 |
|             |                   |                   |         |                    |                    |
|             | Lenght (L)        | mm                | 2,180   | 2,180              | 2,180              |
|             | Width (W1)        | mm                | 970     | 970                | 970                |
|             | Width (W2)        | mm                | 1,650   | 1,650              | 1,650              |
|             | Width (W3)        | mm                | 2,850   | 2,850              | 2,850              |
|             | Height (H)        | mm                | 2,800   | 2,800              | 2,800              |
|             | Weight            | kg                | 1,250   | 1,300              | 1,300              |
|             |                   |                   |         |                    |                    |
| Main wash   | Water connection  | BSP               | 11/4"   | 1 <sup>1</sup> /4" | 1 <sup>1</sup> /4" |
|             | Water pressure    | kPa               | 900     | 900                | 900                |
|             | Water consumption | m <sup>3</sup> /h | 7       | 7                  | 7                  |
|             |                   |                   |         |                    |                    |
| Final rinse | Water connection  | BSP               | 3/8"    | 3/8"               | 3/8"               |
|             | Water pressure    | kPa               | 300     | 300                | 300                |
|             | Water consumption | m <sup>3</sup> /h | 1.1     | 1.1                | 1.1                |
| Option:     | Water pump unit   |                   |         |                    |                    |