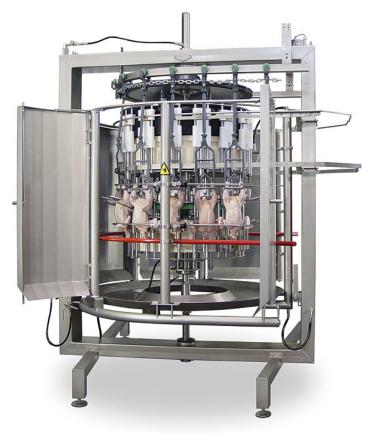

## Meyn vent cutter ECP

- No yield loss or back damage as result of exact drilling position and sophisticate bird handling.
- · Large weight range can be processed within one machine setting.
- Intestine damage is reduced to an absolute minimum.
- Effective cleaning of the drill unit after each cycle.