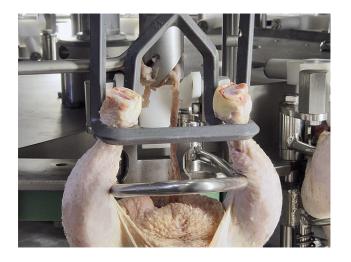

## Meyn vent cutter ECP

- No yield loss or back damage as result of exact drilling position and sophisticate bird handling.
- · Large weight range can be processed within one machine setting.
- Intestine damage is reduced to an absolute minimum.
- Effective cleaning of the drill unit after each cycle.