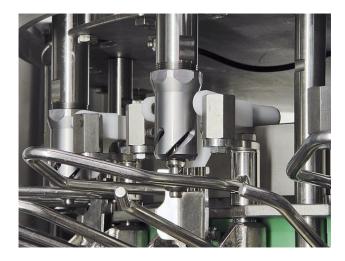

## Meyn vent cutter ECP

- No yield loss or back damage as result of exact drilling position and sophisticate bird handling.
- · Large weight range can be processed within one machine setting.
- Intestine damage is reduced to an absolute minimum.
- Effective cleaning of the drill unit after each cycle.