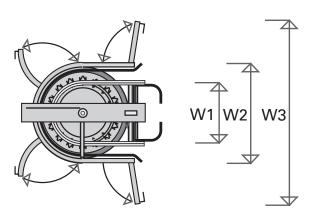

## Meyn vent cutter ECP

| Model             |                   | 12x8″   | 15x8″   | 16x6"   | 16x6"   | 20x6"   | 20x6"   |
|-------------------|-------------------|---------|---------|---------|---------|---------|---------|
| Capacity          | ВРН               | 6,000   | 9,000   | 8,000   | 8,000   | 8,500   | 13,500  |
| Live weight       | kg                | 2.5-5.5 | 2.5-5.5 | 0.5-1.7 | 1.2-4.0 | 0.5-1.7 | 1.2-4.0 |
| Number of units   |                   | 12      | 15      | 16      | 16      | 20      | 20      |
| Shackle pitch     | inch              | 8"      | 8"      | 6"      | 6"      | 6"      | 6"      |
|                   |                   |         |         |         |         |         |         |
| Lenght (L)        | mm                | 1,980   | 2,180   | 1,980   | 1,980   | 2,180   | 2,180   |
| Width (W1)        | mm                | 780     | 970     | 780     | 780     | 970     | 970     |
| Width (W2)        | mm                | 1,450   | 1,650   | 1,450   | 1,450   | 1,650   | 1,650   |
| Width (W3)        | mm                | 2,450   | 2,850   | 2,450   | 2,450   | 2,850   | 2,850   |
| Height (H)        | mm                | 2,800   | 2,800   | 2,800   | 2,800   | 2,800   | 2,800   |
| Weight            | kg                | 1,220   | 1,230   | 1,245   | 1,245   | 1,250   | 1,250   |
|                   |                   |         |         |         |         |         |         |
| Water connection  | BSP               | 3/8"    | 3/8"    | 3/8"    | 3/8"    | 3/8"    | 3/8"    |
| Water consumption | m <sup>3</sup> /h | 1.0     | 1.0     | 1.0     | 1.0     | 1.0     | 1.0     |
| Drain connection  | BSP               | DN100   | DN100   | DN100   | DN100   | DN100   | DN100   |