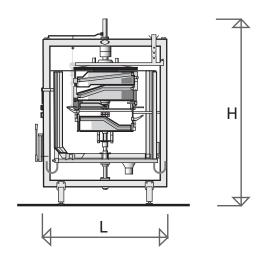

## Meyn vent cutter ECP

| Model             |                   | 12x8″   | 15x8″   | 16x6"   | 16x6"   | 20x6"   | 20x6"   |
|-------------------|-------------------|---------|---------|---------|---------|---------|---------|
| Capacity          | ВРН               | 6,000   | 9,000   | 8,000   | 8,000   | 8,500   | 13,500  |
| Live weight       | kg                | 2.5-5.5 | 2.5-5.5 | 0.5-1.7 | 1.2-4.0 | 0.5-1.7 | 1.2-4.0 |
| Number of units   |                   | 12      | 15      | 16      | 16      | 20      | 20      |
| Shackle pitch     | inch              | 8"      | 8"      | 6"      | 6"      | 6"      | 6"      |
|                   |                   |         |         |         |         |         |         |
| Lenght (L)        | mm                | 1,980   | 2,180   | 1,980   | 1,980   | 2,180   | 2,180   |
| Width (W1)        | mm                | 780     | 970     | 780     | 780     | 970     | 970     |
| Width (W2)        | mm                | 1,450   | 1,650   | 1,450   | 1,450   | 1,650   | 1,650   |
| Width (W3)        | mm                | 2,450   | 2,850   | 2,450   | 2,450   | 2,850   | 2,850   |
| Height (H)        | mm                | 2,800   | 2,800   | 2,800   | 2,800   | 2,800   | 2,800   |
| Weight            | kg                | 1,220   | 1,230   | 1,245   | 1,245   | 1,250   | 1,250   |
|                   |                   |         |         |         |         |         |         |
| Water connection  | BSP               | 3/8"    | 3/8"    | 3/8"    | 3/8"    | 3/8"    | 3/8"    |
| Water consumption | m <sup>3</sup> /h | 1.0     | 1.0     | 1.0     | 1.0     | 1.0     | 1.0     |
| Drain connection  | BSP               | DN100   | DN100   | DN100   | DN100   | DN100   | DN100   |